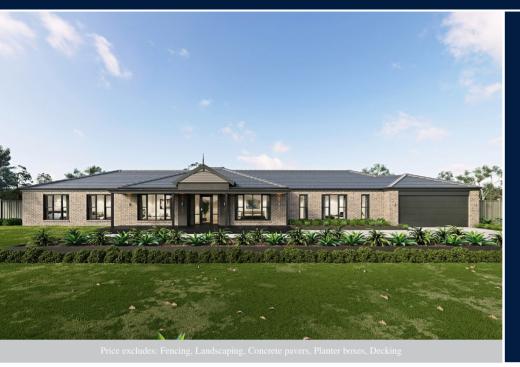

### \$838,900<sup>\*</sup>

LOT 57 WY YUNG ACRES WY YUNG ACRES ESTATE WY YUNG

DAVENPORT 30 COLONIAL FACADE

BLOCK SIZE | 4823M<sup>2</sup>

#### PACKAGE INCLUDES:

THE DAVENPORT 30 WITH COLONIAL FACADE BUILT TO OUR INDUSTRY LEADING BASE SPECIFICATIONS AND LAND, PLUS:

- ✓ Lifetime structural guarantee#
- ✓ Large 900mm wide stainless steel appliances
- ✓ Stainless steel dishwasher
- ✓ Remote control garage door
- ✓ Council and developer guidelines
- ✓ BAL 12.5 requirements^
- ✓ Fibre optic package
  ✓ Window locks to all g
- ✓ Window locks to all ground floor windows
- ✓ Floor Coverings throughout
- ✓ Concrete driveway (up to 35m2)
  ✓ Personalised colour selection with an
- interior designer
- ✓ Stunning Facade included
- $\checkmark$  90 days maintenance period
- $\checkmark$  Site Cost Contribution