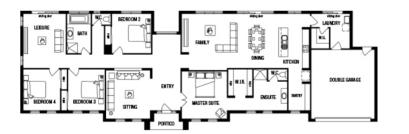

### \$838,900<sup>\*</sup>

LOT 57 WY YUNG ACRES WY YUNG ACRES ESTATE WY YUNG

DAVENPORT 30 COLONIAL FACADE

BLOCK SIZE | 4823M<sup>2</sup>

#### PACKAGE INCLUDES:

THE DAVENPORT 30 WITH COLONIAL FACADE BUILT TO OUR INDUSTRY LEADING BASE SPECIFICATIONS AND LAND, PLUS:

- ✓ Lifetime structural guarantee#
- ✓ Large 900mm wide stainless steel appliances
- ✓ Stainless steel dishwasher
- ✓ Remote control garage door
- ✓ Council and developer guidelines
- ✓ BAL 12.5 requirements^
- ✓ Fibre optic package
  ✓ Window locks to all g
- ✓ Window locks to all ground floor windows
- ✓ Floor Coverings throughout
- ✓ Concrete driveway (up to 35m2)
  ✓ Personalised colour selection with an
- interior designer
- ✓ Stunning Facade included
- $\checkmark$  90 days maintenance period
- $\checkmark$  Site Cost Contribution