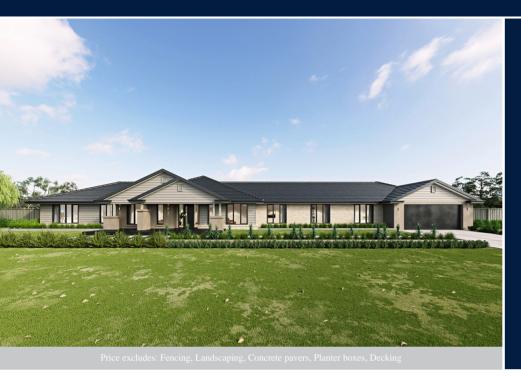

#### **DENVER 34** WHITEHAVEN FACADE

BLOCK SIZE | 4598M<sup>2</sup>

#### PACKAGE INCLUDES:

THE DENVER 34 WITH WHITEHAVEN FACADE BUILT TO OUR INDUSTRY LEADING BASE SPECIFICATIONS AND LAND, PLUS:

- ✓ Lifetime structural guarantee#
- ✓ Selection of colours across bricks and roof tiles
- ✓ Large 900mm wide stainless steel appliances
- ✓ Stainless steel dishwasher
- ✓ Remote control garage door
- ✓ Council and developer guidelines
- ✓ BAL 12.5 requirements<sup>^</sup>
- ✓ Fibre optic package
- ✓ Rainwater Tank
- ✓ Floor Coverings throughout
- ✓ Concrete driveway (up to 35m2)
- √ Personalised colour selection with an interior designer
- Stunning Facade included 1
- 90 days maintenance period ~