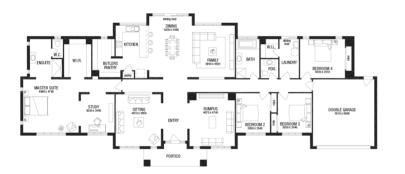

#### **DENVER 34** WHITEHAVEN FACADE

BLOCK SIZE | 4598M<sup>2</sup>

#### PACKAGE INCLUDES:

THE DENVER 34 WITH WHITEHAVEN FACADE BUILT TO OUR INDUSTRY LEADING BASE SPECIFICATIONS AND LAND, PLUS:

- ✓ Lifetime structural guarantee#
- ✓ Selection of colours across bricks and roof tiles
- ✓ Large 900mm wide stainless steel appliances
- ✓ Stainless steel dishwasher
- ✓ Remote control garage door
- ✓ Council and developer guidelines
- ✓ BAL 12.5 requirements<sup>^</sup>
- ✓ Fibre optic package
- ✓ Rainwater Tank
- ✓ Floor Coverings throughout
- ✓ Concrete driveway (up to 35m2)
- √ Personalised colour selection with an interior designer
- Stunning Facade included 1
- 90 days maintenance period ~