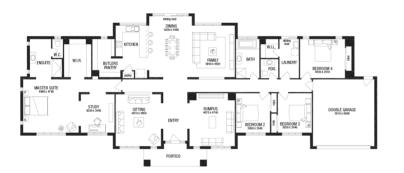

#### **DENVER 34** WHITEHAVEN FACADE

BLOCK SIZE | 5166M<sup>2</sup>

#### PACKAGE INCLUDES:

THE DENVER 34 WITH WHITEHAVEN FACADE BUILT TO OUR INDUSTRY LEADING BASE SPECIFICATIONS AND LAND, PLUS:

- ✓ Lifetime structural guarantee#
- ✓ Selection of colours across bricks and roof tiles
- ✓ Large 900mm wide stainless steel appliances
- ✓ Stainless steel dishwasher
- ✓ Remote control garage door
- ✓ BAL 12.5 requirements<sup>^</sup>
- ✓ Fibre optic package
- Window locks to all ground floor windows ✓
- ✓ Rainwater Tank
- ✓ Floor Coverings throughout
- ✓ Concrete driveway (up to 35m2)
- Personalised colour selection with an ✓ interior designer
- Stunning Facade included 1
- 90 days maintenance period ~