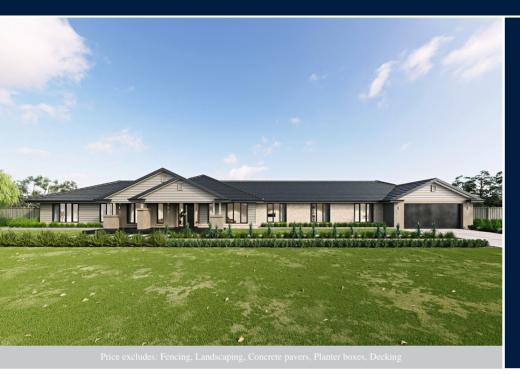

#### **DENVER 34** WHITEHAVEN FACADE

BLOCK SIZE | 5166M<sup>2</sup>

#### PACKAGE INCLUDES:

THE DENVER 34 WITH WHITEHAVEN FACADE BUILT TO OUR INDUSTRY LEADING BASE SPECIFICATIONS AND LAND, PLUS:

- ✓ Lifetime structural guarantee#
- ✓ Selection of colours across bricks and roof tiles
- ✓ Large 900mm wide stainless steel appliances
- ✓ Stainless steel dishwasher
- ✓ Remote control garage door
- ✓ BAL 12.5 requirements<sup>^</sup>
- ✓ Fibre optic package
- Window locks to all ground floor windows ✓
- ✓ Rainwater Tank
- ✓ Floor Coverings throughout
- ✓ Concrete driveway (up to 35m2)
- Personalised colour selection with an ✓ interior designer
- Stunning Facade included 1
- 90 days maintenance period ~